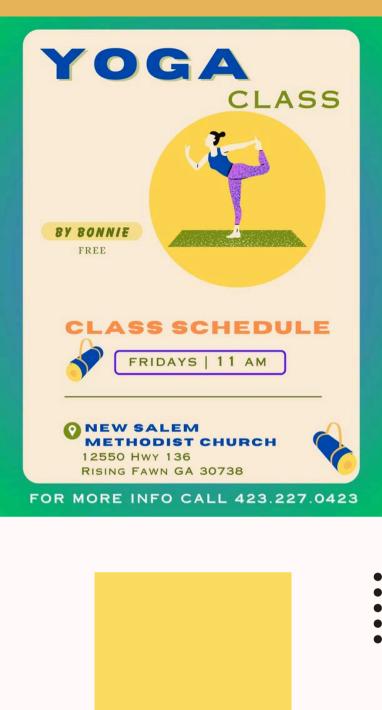

263 SCHOOL STREET, RISING FAWN, GA

ASSSS

(88 Y U

PROMOTE BETTER HEALTH, STRENGTH, FLEXIBILITY, BALANCE, AND RELAXATION

11 AM ON WEDNESDAYS **4 PM ON THURSDAYS** 

TRENTON FIRST BAPTIST CHURCH - CHILDREN'S WING 11905 SOUTH MAIN STREET TRENTON, GA